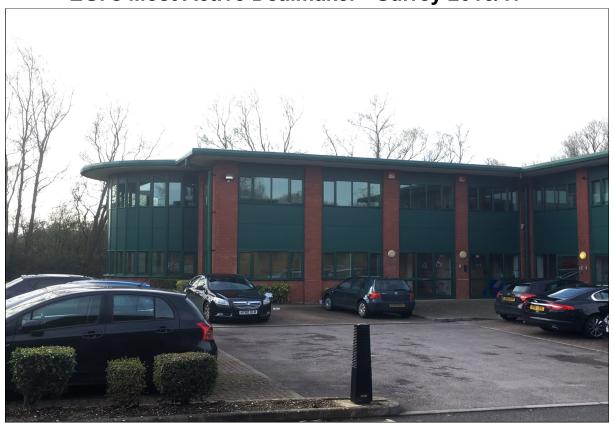

## Description

Unit 4 is a brick built, end of terrace, two storey modern office unit built to a high specification.

Internally the property is carpeted throughout, with suspended floor. suspended ceiling, trunking, cat5 cabling, cat2 lighting and comfort cooling. The ground floor is partitioned throughout and is currently vacant; the first floor has been fitted out to a good specification with a mainly open plan office and kitchenette. At first floor level an impressive curved glass meeting room has also been created.

The unit has 8 car parking spaces, although Bedford Road also offers additional unrestricted parking.

## Accommodation

Ground Floor: 119.47 sq m 1,286 sq ft First Floor: 119.47 sq m 1,286 sq ft **Total** 238.94 sq m 2,572 sq ft

2 Kitchens

Disabled WC (GF) Mixed WC (FF)