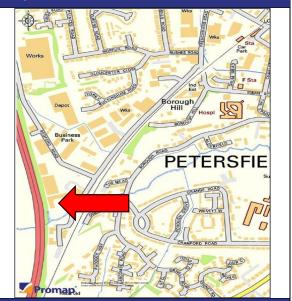

### Location

Petersfield is an attractive market town strategically located on the A3 London to Portsmouth truck road, approximately 18 miles from a fast and frequent train service to London Waterloo (1 hour) and to Portsmouth (35 minutes).

Ridgeway Office Park is situated on the well-established Bedford Road Business Park. It is within a few minutes' walk of Petersfield town centre with its range of shops, restaurants and other amenities.